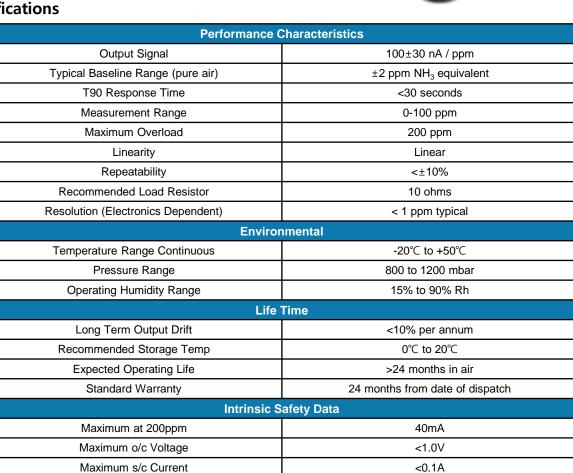

# Ammonia **Gas Sensor**

**Product Data Sheet** Model #SS21N8

Ο

#### 2023. Ver 1.1

#### **Applications**

- Ideal for portable instrument
- Industry safety (ambient air monitoring applications)
- Refrigeration facilities (ice cream plants, food processing)
- Pharmaceuticals and cosmetics
- Ftc

### **Specifications**



### Dimension



Due to ongoing research and product improvement, specifications are subject to change without notice

SENKO.CO.Ltd, 445, Doksanseong-ro, Osan-si, Gyeonggi-do, 18111, South Korea, Telephone:+82-31-492-0445 Fax:+82-31-492-0446 E-mail:sales@senko.co.kr Website:www.senko.co.kr

# Ammonia Gas Sensor

Product Data Sheet Model #SS21N8

Ο

2023. Ver 1.1

#### **Temperature effects**



### **Cross sensitivity**

| Gas              | Concentration [ppm] | Reading [ppm] |
|------------------|---------------------|---------------|
| Ammonia          | 100                 | 100           |
| Hydrogen Sulfide | 100                 | <10           |
| Carbon Dioxide   | 5,000               | 0             |
| Carbon Monoxide  | 100                 | 0             |
| Hydrogen