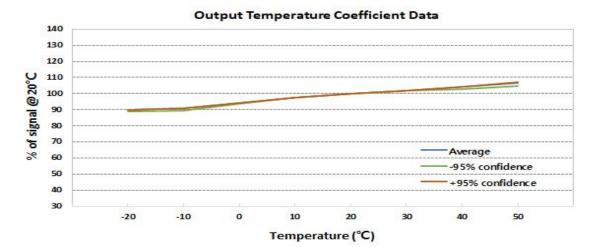

# Ammonia **Gas Sensor**

**Product Data Sheet** Model #SS21N8

Ο

#### 2023. Ver 1.1

#### **Applications**

- Ideal for portable instrument
- Industry safety (ambient air monitoring applications)
- Refrigeration facilities (ice cream plants, food processing)
- Pharmaceuticals and cosmetics
- Ftc

### **Specifications**



### Dimension



Due to ongoing research and product improvement, specifications are subject to change without notice

SENKO.CO.Ltd, 445, Doksanseong-ro, Osan-si, Gyeonggi-do, 18111, South Korea, Telephone:+82-31-492-0445 Fax:+82-31-492-0446 E-mail:sales@senko.co.kr Website:www.senko.co.kr

# Ammonia Gas Sensor

Product Data Sheet Model #SS21N8

Ο

2023. Ver 1.1

#### **Temperature effects**



### **Cross sensitivity**

| Gas              | Concentration [ppm] | Reading [ppm] |
|------------------|---------------------|---------------|
| Ammonia          | 100                 | 100           |
| Hydrogen Sulfide | 100                 | <10           |
| Carbon Dioxide   | 5,000               | 0             |
| Carbon Monoxide  | 100                 | 0             |
| Hydrogen         | 50                  | <25           |
| Nitrogen Dioxide | 50                  | <40           |
| Nitric Oxide     | 200                 | 0             |

## Standard operating circuit



Due to ongoing research and product improvement, specifications are subject to change without notice

SENKO.CO.Ltd, 445, Doksanseong-ro, Osan-si, Gyeonggi-do, 18111, South Korea Telephone:+82-31-492-0445 Fa